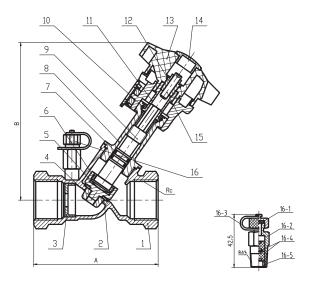

| SEQUENCE | COMPONENTS          | MATERIAL           |
|----------|---------------------|--------------------|
| 1        | Body                | Bronze- CC491K     |
| 2        | Disc Face           | P.T.F.E            |
| 3        | Disc Face           | DZR Brass - CW602N |
| 4        | Nut                 | DZR Brass - CW602N |
| 5        | Disc                | DZR Brass - CW602N |
| 6        | Disc Retaining Ring | DZR Brass - CW602N |
| 7        | O Ring              | NBR                |
| 8        | Bonnet              | DZR Brass - CW602N |
| 9        | Bonnet              | Bronze- CC491K     |
| 10       | Retainer Ring       | SS304              |
| 11       | Sleeve              | Brass- CW617N      |
| 12       | Screw               | Brass- CW617N      |
| 13       | Hand Wheel          | PA                 |
| 14       | Сар                 | PA                 |
| 15       | Screw               | SS304              |
| 16       | Test Point          | DZR Brass - CW602N |
| 16.1     | Сар                 | DZR Brass - CW602N |
| 16.2     | Body                | DZR Brass - CW602N |
| 16.3     | Tie                 | Polypropylene      |
| 16.4     | Seal                | EPDM               |
| 16.5     | Ring                | DZR Brass - CW602N |