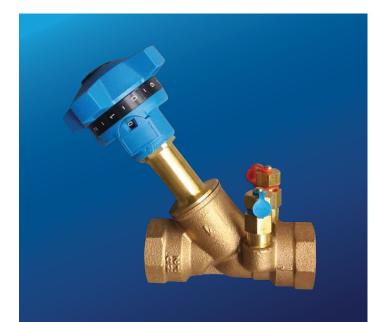

### Fig.2051 PN25

## Fixed Orifice Double Regulating Valve

|            | Dimensions and Technical Data |        |    |     |     |           |      |  |
|------------|-------------------------------|--------|----|-----|-----|-----------|------|--|
| FIG Number | Art. Nr.                      | INCH   | DN | А   | В   | Flow (kv) | Kvs  |  |
| 2051       | 2051-0015                     | 1/2"   | 15 | 87  | 105 | 1.72      | 2.2  |  |
|            | 2051-0020                     | 3/4"   | 20 | 96  | 106 | 2.97      | 4.6  |  |
|            | 2051-0025                     | 1"     | 25 | 100 | 127 | 4.75      | 8.5  |  |
|            | 2051-0032                     | 1 1/4" | 32 | 114 | 128 | 10.25     | 16.7 |  |
|            | 2051-0040                     | 1 1/2" | 40 | 125 | 143 | 16.38     | 26.1 |  |
|            | 2051-0050                     | 2"     | 50 | 146 | 144 | 27.26     | 43.2 |  |

#### FEATURES

- \*One in the three Function, pre-setting , measurement and isolation
- \* Oblique pattern and non-rising stem
- \* Integrated two test points enabling exact measurement of pressure loss
- \* Fixed Orifice Double Regulating Valve offers an accuracy of ±5% on all settings for precise flow regulation.
- \* Easy to operate with handwheel and numerical indicator
- \* Y-Pattern globe valves with characterised throttling disc tending towards equal percentage performance.