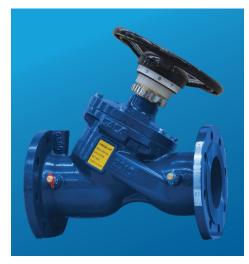

### Fig.2054 PN16

## Variable Orifice Double Regulating Valve

#### Specification

These are Y-pattem globe valves fitted with two pressure test valves to provide flow measurement, regulation and isolation. Valves conform to requirements of BS7350.

WRAS Approved Epoxy Coated Body & Non metallic Component as per BS6920.

#### Application

Primarily used in injection or other circuits requiring a double regulating value for systems balancing. Accuracy of flow measurement is  $\pm 5\%$  at all open positions of the value. Some reduction in accordance with BS 7350.