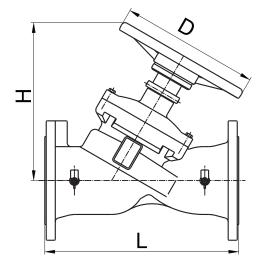

#### **Pressure/Temerature Ratings**

|                       | PN16                |                 |
|-----------------------|---------------------|-----------------|
| Temperature ℃         | -10 to              | 120             |
| Working Pressure(Bar) | 16                  |                 |
| Test Pressure(Bar)    | Shell:24            |                 |
|                       | Seat:17.6           |                 |
| Materials             |                     |                 |
| Part                  | Material            | Specification   |
| Body                  | Ductile             | EN-JS 1040      |
| Bonnet                | Ductile             | EN-JS 1040      |
| Stem (65-300mm)       | Stainless Steel 410 | BS970 410S21    |
| Stem (350-600mm)      | Stainless Steel 431 | BS970 431S21    |
| Disc                  | EPDM Coated DI      | EN-JS 1040      |
| Gland (65-150mm)      | Brass               | EN 12165 CW617N |
| Gland (200-600 mm)    | Ductile             | EN-JS 1040      |
| Stem Nut              | Brass               | EN 12165 CW617N |
| Hand Wheel            | Ductile             | EN-JS 1040      |
| Test Valve            | Brass               | EN 12165 CW602N |
| Packing               | Graphite            | Non-Asbestos    |
|                       |                     |                 |