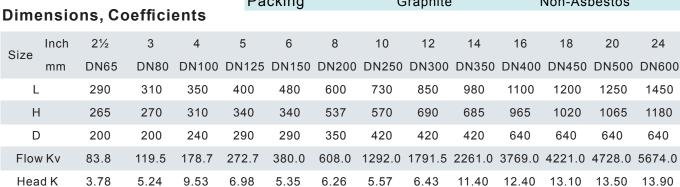

#### **Pressure/Temerature Ratings**

|                       | PN16                |                 |
|-----------------------|---------------------|-----------------|
| Temperature ℃         | -10 to              | 120             |
| Working Pressure(Bar) | 16                  |                 |
| Test Pressure(Bar)    | Shell:24            |                 |
|                       | Seat:17.6           |                 |
| Materials             |                     |                 |
| Part                  | Material            | Specification   |
| Body                  | Ductile             | EN-JS 1040      |
| Bonnet                | Ductile             | EN-JS 1040      |
| Stem (65-300mm)       | Stainless Steel 410 | BS970 410S21    |
| Stem (350-600mm)      | Stainless Steel 431 | BS970 431S21    |
| Disc                  | EPDM Coated DI      | EN-JS 1040      |
| Gland (65-150mm)      | Brass               | EN 12165 CW617N |
| Gland (200-600 mm)    | Ductile             | EN-JS 1040      |
| Stem Nut              | Brass               | EN 12165 CW617N |
| Hand Wheel            | Ductile             | EN-JS 1040      |
| Test Valve            | Brass               | EN 12165 CW602N |
| Packing               | Graphite            | Non-Asbestos    |
|                       |                     |                 |