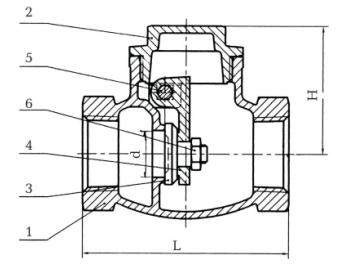

| BILL OF MATERIALS |             |                     |     |  |  |
|-------------------|-------------|---------------------|-----|--|--|
| 1                 | BODY        | Bronze CC491K       | All |  |  |
| 2                 | CAP         | Bronze CC491K       | All |  |  |
| 3                 | DISC        | NBR                 | All |  |  |
| 4                 | HINGE       | Brass CW617N        | All |  |  |
| 5                 | HINGE PIN   | Stainless Steel 304 | All |  |  |
| 6                 | HINGE NUT   | Stainless Steel 304 | All |  |  |
| 7                 | NAMEPLATE   | Bronze CC491K       | All |  |  |
| 8                 | DISC HOLDER | Aluminum            | All |  |  |
| 9                 | PACKING     | PTFE                | All |  |  |

| DN | INCH  | d  | L   | Н    |
|----|-------|----|-----|------|
| 15 | 1/2"  | 13 | 58  | 37   |
| 20 | 3/4"  | 19 | 66  | 43   |
| 25 | 1"    | 25 | 76  | 49   |
| 32 | 11/4" | 32 | 88  | 57.5 |
| 40 | 1½"   | 39 | 96  | 63   |
| 50 | 2"    | 50 | 112 | 72   |